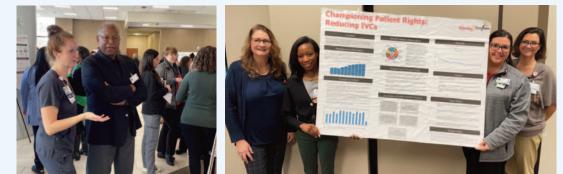

### Quality Improvement Takes Center Stage at Quality Showcase

On January 19, staff, leaders and members of the WakeMed Board of Directors gathered at Raleigh Campus for the second annual Quality Showcase. The event is intended to celebrate the outstanding quality work happening across our system for the benefit of our patients and families.

Attendees had an opportunity to learn about 29 quality improvement projects that covered a wide range of topics and specialty areas. Thank you to everyone who helped make this event such a success – especially our wonderful presenters!

Congratulations to the award winners, who were voted on by attendees:

- > Most Innovative: Championing Patient Rights: Reducing IVCs
- > Most Impactful: Reducing the Timing of Medications to Patients During Postpartum Hemorrhage Events
- Best Collaboration of Multidisciplinary Teams: Collaboration Leads to Higher Expectations: Moving the Mortality Needle