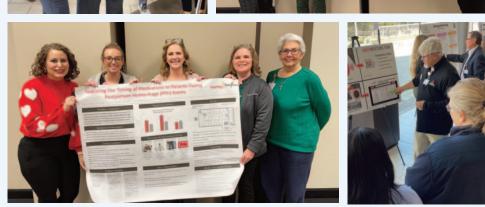

### Quality Improvement Takes Center Stage at Quality Showcase

On January 19, staff, leaders and members of the WakeMed Board of Directors gathered at Raleigh Campus for the second annual Quality Showcase. The event is intended to celebrate the outstanding quality work happening across our system for the benefit of our patients and families.

Attendees had an opportunity to learn about 29 quality improvement projects that covered a wide range of topics and specialty areas. Thank you to everyone who helped make this event such a success – especially our wonderful presenters!

Congratulations to the award winners, who were voted on by attendees:

- > Most Innovative: Championing Patient Rights: Reducing IVCs
- > Most Impactful: Reducing the Timing of Medications to Patients During Postpartum Hemorrhage Events
- Best Collaboration of Multidisciplinary Teams: Collaboration Leads to Higher Expectations: Moving the Mortality Needle