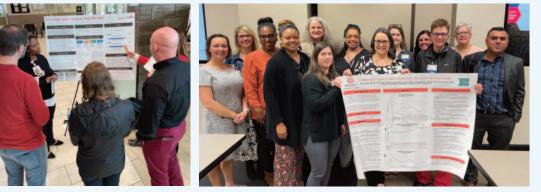

### Quality Improvement Takes Center Stage at Quality Showcase

On January 19, staff, leaders and members of the WakeMed Board of Directors gathered at Raleigh Campus for the second annual Quality Showcase. The event is intended to celebrate the outstanding quality work happening across our system for the benefit of our patients and families.

Attendees had an opportunity to learn about 29 quality improvement projects that covered a wide range of topics and specialty areas. Thank you to everyone who helped make this event such a success – especially our wonderful presenters!

Congratulations to the award winners, who were voted on by attendees:

- > Most Innovative: Championing Patient Rights: Reducing IVCs
- > Most Impactful: Reducing the Timing of Medications to Patients During Postpartum Hemorrhage Events
- Best Collaboration of Multidisciplinary Teams: Collaboration Leads to Higher Expectations: Moving the Mortality Needle