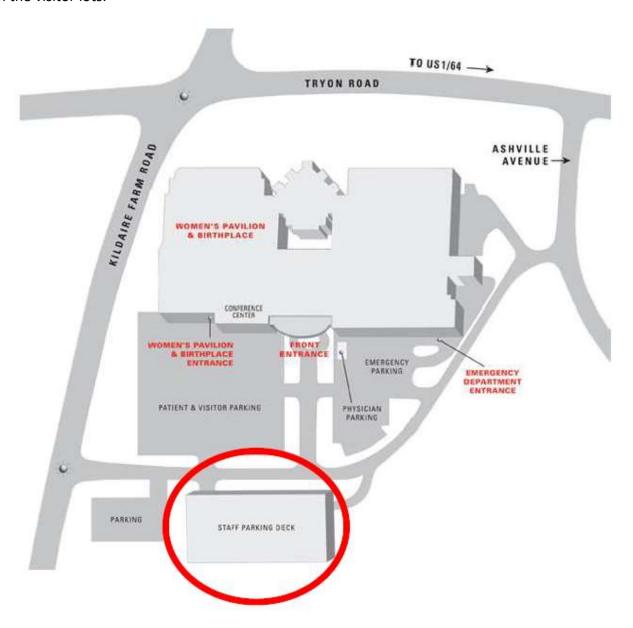

### **Parking at Cary Hospital**

Students must park in employee parking across the little road from the hospital. Parking in patient and visitor hospital is prohibited.