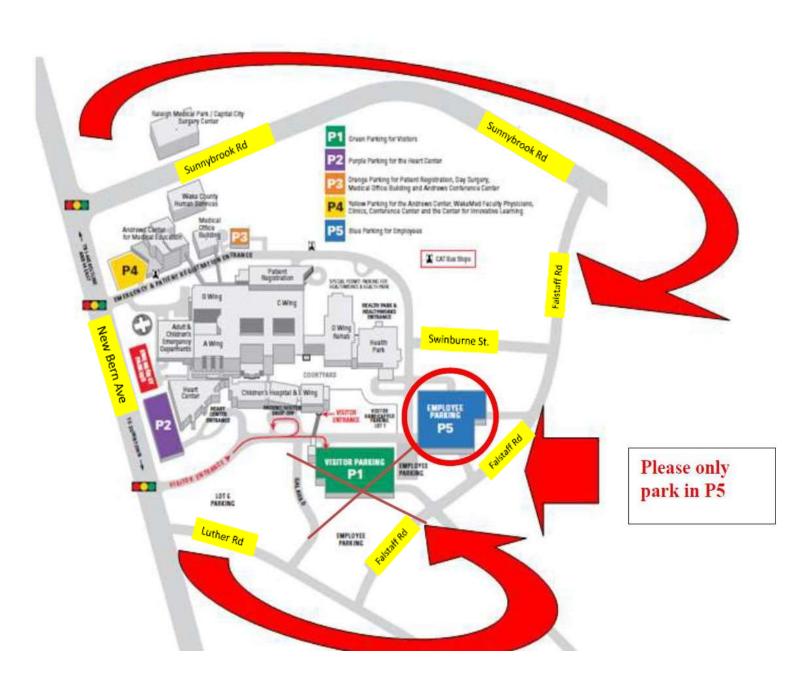

### Directions to Parking at WakeMed Raleigh Campus

Link to Raleigh Campus Visitor Parking Map and Main Building First Floor: http://www.wakemed.org/body.cfm?id=1709

# STUDENTS WHO PARK IN VISITOR PARKING AT WAKEMED WILL BE <u>BANNED FOREVER</u> FROM CLINICALS AT WAKEMED.

Students should <u>always</u> park in employee parking at any WakeMed facility. Students should enter the WakeMed Raleigh employee parking areas in the P5 parking deck <u>from Falstaff Road</u>. The gates are up between 0600 and 0800. A WakeMed ID Badge is required for access at other times.