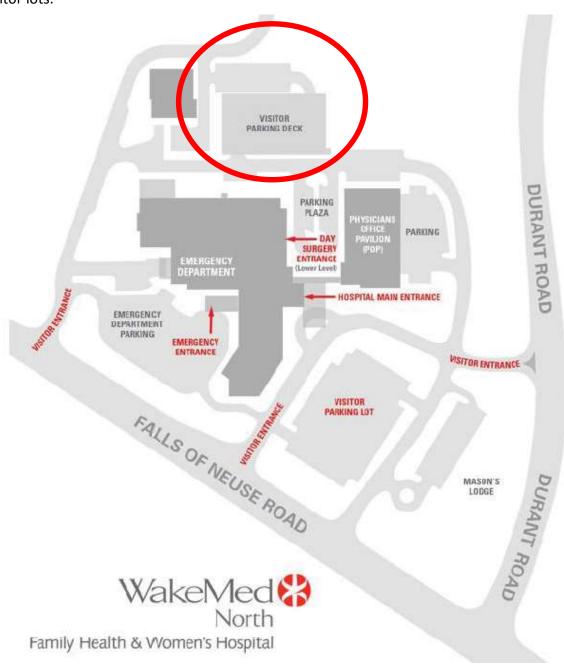

#### **Parking at North Hospital**

Students and employees should park in the parking deck behind the buildings **on the second level and above**. Please enter the hospital across the street from the automobile entrance to the deck. You will need a WakeMed badge to open the door.