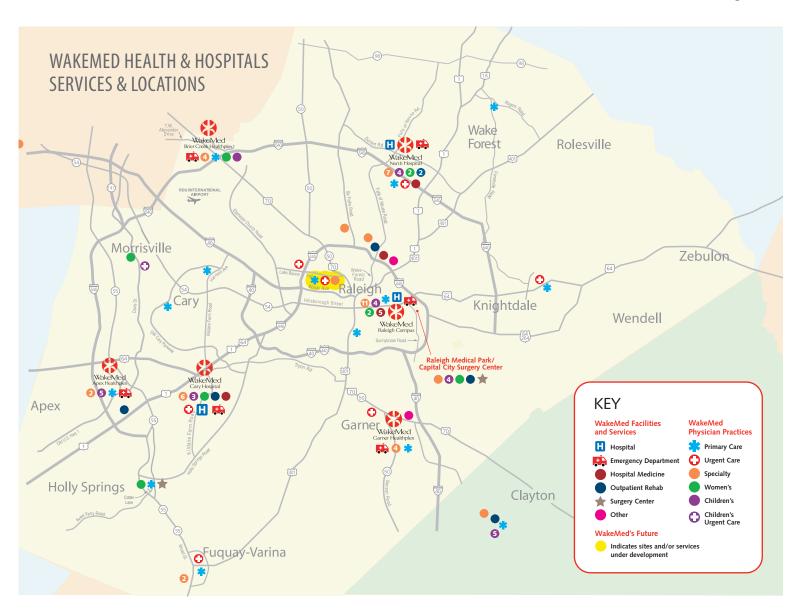

# WAKEMED HEALTH & HOSPITALS FACILITIES

## Raleigh Campus

3000 New Bern Avenue Raleigh, NC 27610

### Cary Hospital

1900 Kildaire Farm Road Cary, NC 27518

## North Hospital

10000 Falls of Neuse Road Raleigh, NC 27614

# Rehabilitation Hospital

3000 New Bern Avenue Raleigh, NC 27610

# **Apex Healthplex**

120 Healthplex Way Apex, NC 27502

# **Brier Creek Healthplex**

8001 T.W. Alexander Drive Raleigh, NC 27617

## **Garner Healthplex**

400 U.S. Hwy 70 East Garner, NC 27529

# Raleigh Medical Park & Capital City Surgery Center

23 Sunnybrook Road Raleigh, NC 27610