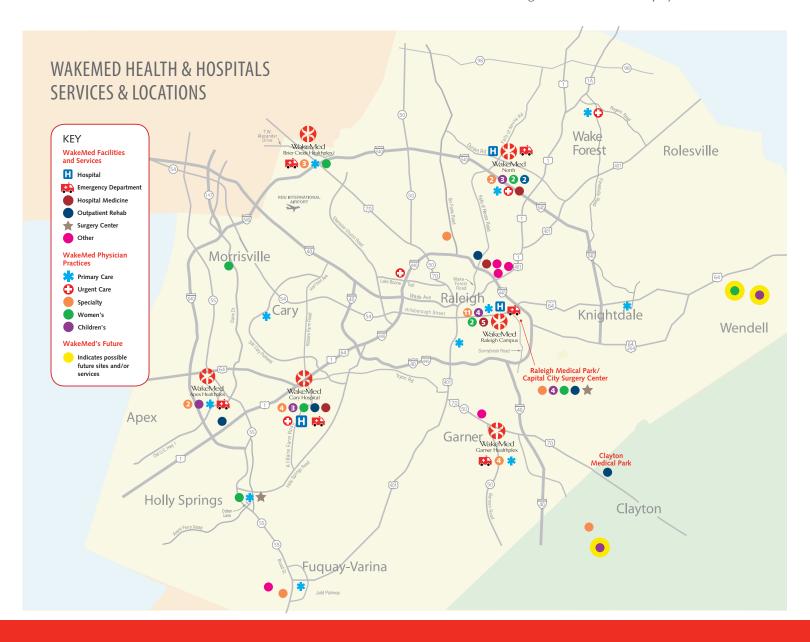

## WAKEMED HEALTH & HOSPITALS FACILITIES

Raleigh Campus

3000 New Bern Avenue Raleigh, NC 27610

Cary Hospital

1900 Kildaire Farm Road Cary, NC 27518

North Hospital

10000 Falls of Neuse Road Raleigh, NC 27614

**Apex Healthplex** 

120 Healthplex Way Apex, NC 27502

Brier Creek Healthplex

8001 T.W. Alexander Drive Raleigh, NC 27617

Garner Healthplex

400 U.S. Hwy 70 East Garner, NC 27529

Clayton Medical Park

555 Medical Park Place Clayton, NC 27520

Raleigh Medical Park & Capital City Surgery Center

23 Sunnybrook Road Raleigh, NC 27610

Home Health

3000 New Bern Avenue Raleigh, NC 27610 **OUTPATIENT REHABILITATION FACILITIES** 

Locations throughout Wake County and Clayton. Visit www.wakemed.org or call 919-350-7000 for more information.

#### **WAKEMED PHYSICIAN PRACTICES**

A network of 290 primary care and specialty physicians and physical therapy practices covering more than 50 office locations

WakeMed Health & Hospitals

www.wakemed.org