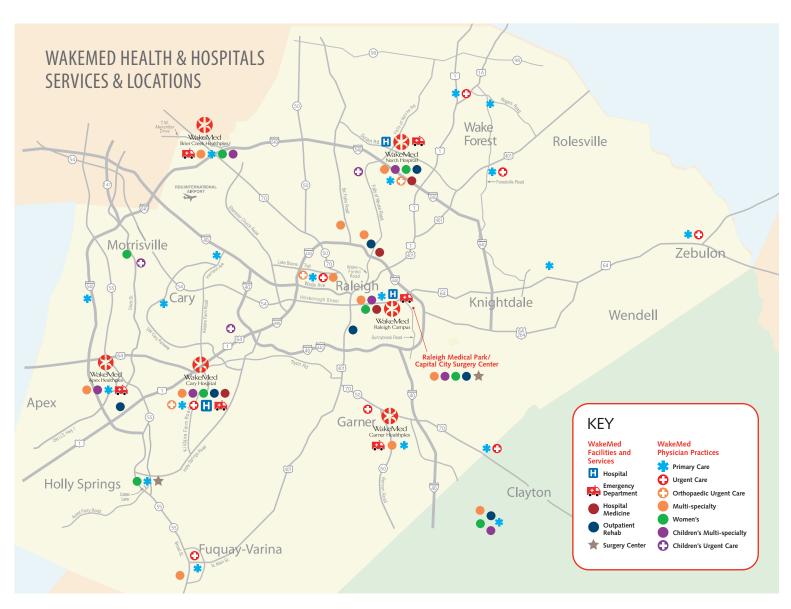

# WAKEMED HEALTH & HOSPITALS FACILITIES

Raleigh Campus

3000 New Bern Avenue Raleigh, NC 27610

Cary Hospital

1900 Kildaire Farm Road Cary, NC 27518

North Hospital

10000 Falls of Neuse Road Raleigh, NC 27614

Rehabilitation Hospital

3000 New Bern Avenue Raleigh, NC 27610

Apex Healthplex

120 Healthplex Way Apex, NC 27502 Brier Creek Healthplex

8001 T.W. Alexander Drive Raleigh, NC 27617

**Garner Healthplex** 

400 U.S. Hwy 70 East Garner, NC 27529

Raleigh Medical Park & Capital City Surgery Center

23 Sunnybrook Road Raleigh, NC 27610

Home Health

3000 New Bern Avenue Raleigh, NC 27610

#### **OUTPATIENT REHABILITATION FACILITIES**

Locations throughout Wake County and Clayton. Visit www.wakemed.org or call 919-350-7000 for more information.

#### **WAKEMED PHYSICIAN PRACTICES**

A network of 360+ primary care and specialty physicians and physical therapy practices covering more than 80 office locations.