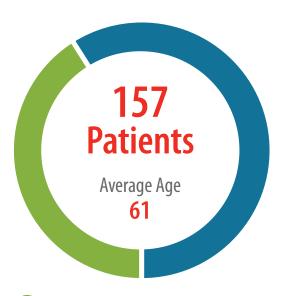

## Our Patients, Care and Outcomes - 2024

Hours per Day Spent in Treatment (on average)

Average Length of Stay (days)

Met Expected Discharge

Patient Satisfaction Score

**138** (88%)

Patients Discharged to Community (home, rest home, assisted living, shelter)